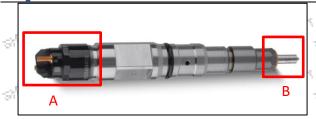

ne maintenance manual.

Injector failure caused by not complying with the intake system fit clearance and exhaust system fit clearance requirements specified in the vehicle engine maintenance manual.

Failure to replace the consumable parts and the fitting clearance of the oil inlet system pipeline and the fuel injector connection in accordance with the fuel intake system specified in the vehicle engine maintenance

### 1.11.0445110035 Injector's Manufacturer

Injector's manufacturer: Shenzhen Shumatt Technology Co., Ltd

### 2.0445110035 Injector Technical Support griderich

order Car

#### 2.1.0445110035 Injector's Part Number Location

1) E.g.: The injector part number see as follows

Mob/WhatsApp: +86 13410541523 Tel: +8675523215133

Email: ruby@shumatt.com Website: www.shumatt.com





| No.      | Name                                       |
|----------|--------------------------------------------|
|          | brand, logo, part number,<br>series number |
| <b>B</b> | nozzle part number                         |

### 2.2.0445110035 Injector's Application Scenarios

Common rail system is an oil supply method refers to the diesel oil from the fuel tank sucked out by the gear pump through the oil-water separator and the gear pump to diesel fine filter, high-pressure pump, common rail pipe, and fuel injector, all together with the closed-loop fuel supply system composed of sensors and ECU that completely separates the generation of injection pressure and the injection process from each other.



Pic No. 1

| No. | Name                  | No.              | Name