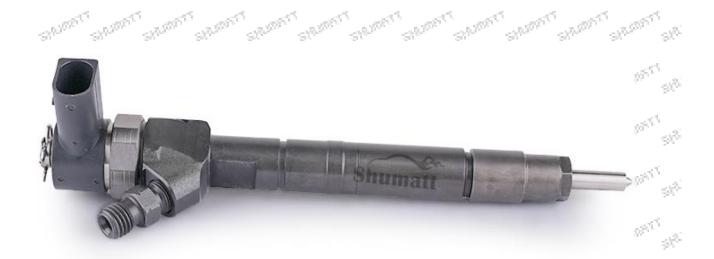

### 0445110035 Injector CRI1-13 Technical File

SKU1: G1W20445110035

# 0445110035 Injector CRI1-13 Technical File

### 1.0445110035 Injector's Introduction

### 1.1. 0445110035 Injector's Basic Information

| Title | China made new high quality diesel injector 0445110035 fuel injector CRI1-13 |
|-------|------------------------------------------------------------------------------|
| SKU 1 | G1W20445110035                                                               |
| SKU 2 |                                                                              |