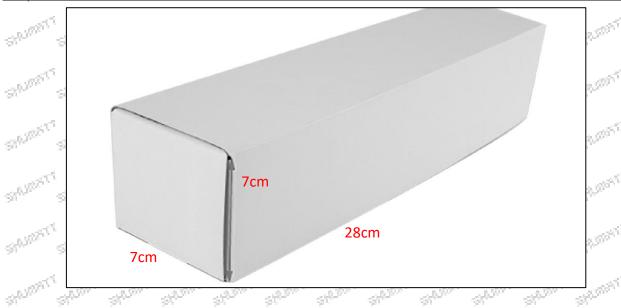

n to use the fuel injector assembly, O-ring, gasket, nozzle protective cover, fuel injector house protective cover, solenoid valve protective cover, VCI anti-rust bag, and air bubble bag to avoid personal injury.

▲ O-ring and gasket are disposable installation accessories, and need to be replaced for

▲ The nozzle protective cover, the injector house protective cover, and the solenoid valve protective cover are recyclable accessories that can be reused.

▲ VCI anti-rust bags and bubble bags are non-degradable materials, please dispose of them properly

▲ The injector and the installation parts should be coated with appropriate sealing oil during installation.

### (2) Injector Box Size

Mob/WhatsApp: +86 13410541523 Tel: +8675523215133

Email: ruby@shumatt.com Website: www.shumatt.com





| No.    | Name         | Injector Package Size (cm) |
|--------|--------------|----------------------------|
| . J. 1 | Injector Box | 28*7*7.50                  |

### 1.9.0445110035 Injector's Testing Standard and Certificate

We can provide the factory quality inspection test report of each injector to ensure that each injector delivered meets the engine performance indicators.



### 1.10.0445110035 Injector's Warranty Instructions

### (1) . Product Warranty Conditions and Instructions

It is necessary to provide pictures, videos, or test reports detected by the injector inspection equipment when the injector is abnormal during use as evidence to feed back to the salesman.

Abnormal conditions are properly explained such as: 1.Smoke, 2. Engine shake, 3. Difficulty starting the engi